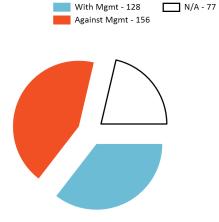

Management Proposals – Votes versus Management

Shareholder Proposals – Votes versus Management

|                    | Mgmt<br>Proposals | SHP Proposals | Total Proposals |
|--------------------|-------------------|---------------|-----------------|
| With Management    | 12077             | 128           | 12205           |
| Against Management | 1308              | 156           | 1464            |
| N/A                | 66                | 77            | 143             |
| Mixed              | 0                 | 0             | 0               |
| Take No Action     | 89                | 0             | 89              |
| Unvoted            | 0                 | 0             | 0               |
| Totals             | 13540             | 361           | 13901           |