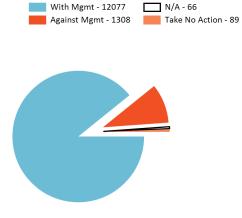

Management Proposals – Votes versus Management

Shareholder Proposals – Votes versus Management

|                    | Mgmt<br>Proposals | SHP Proposals | Total Proposals |
|--------------------|-------------------|---------------|-----------------|
| With Management    | 12077             | 128           | 12205           |
| Against Management | 1308              | 156           | 1464            |
| N/A                | 66                | 77            | 143             |
| Mixed              | 0                 | 0             | 0               |
| Take No Action     | 89                | 0             | 89              |
| Unvoted            | 0                 | 0             | 0               |
| Totals             | 13540             | 361           | 13901           |