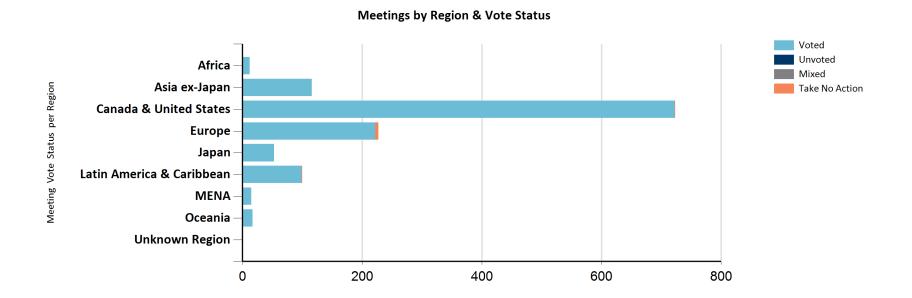

## Meeting Statistics Report

From 6/1/2016 to 6/1/2017



## **Ballot Statistics Report**

From 6/1/2016 to 6/1/2017



## **Proposal Statistics Report**

## From 6/1/2016 to 6/1/2017

|                | <b>Mgmt Proposals</b> | SHP Proposals | <b>Total Proposals</b> |
|----------------|-----------------------|---------------|------------------------|
| For            | 11715                 | 166           | 11881                  |
| Against        | 1147                  | 194           | 1341                   |
| Abstain        | 167                   | 1             | 168                    |
| 1 Year         | 422                   | 0             | 422                    |
| 2 Years        | 0                     | 0             | 0                      |
| 3 Years        | 0                     | 0             | 0                      |