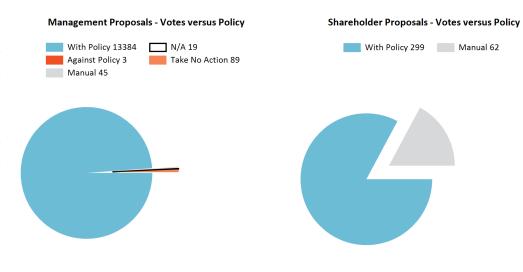

|                | Mgmt Proposals | SHP Proposals | <b>Total Proposals</b> |
|----------------|----------------|---------------|------------------------|
| With Policy    | 13384          | 299           | 13683                  |
| Against Policy | 3              | 0             | 3                      |
| Manual         | 45             | 62            | 107                    |
| N/A            | 19             | 0             | 19                     |
| Mixed          | 0              | 0             | 0                      |
| Take No Action | 89             | 0             | 89                     |
| Unvoted        | 0              | 0             | 0                      |
| Totals         | 13540          | 361           | 13901                  |