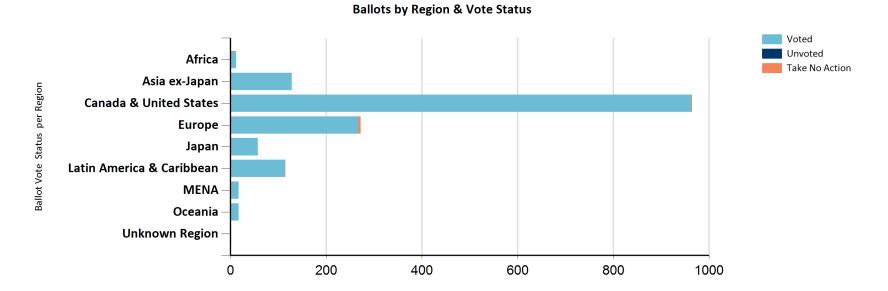

## Meeting Statistics Report

From 6/1/2016 to 6/1/2017



## **Ballot Statistics Report**

From 6/1/2016 to 6/1/2017



## **Proposal Statistics Report**

## From 6/1/2016 to 6/1/2017

|                | <b>Mgmt Proposals</b> | SHP Proposals | <b>Total Proposals</b> |
|----------------|-----------------------|---------------|------------------------|
| For            | 11715                 | 166           | 11881                  |
| Against        | 1147                  | 194           | 1341                   |
| Abstain        | 167                   | 1             | 168                    |
| 1 Year         | 422                   | 0             | 422                    |
| 2 Years        | 0                     | 0             | 0                      |
| 3 Years        | 0                     | 0             | 0                      |
| Mixed          | 0                     | 0             | 0