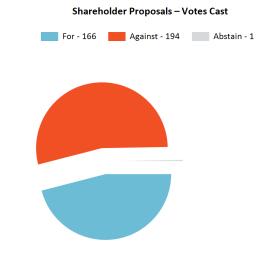

## **Proposal Statistics Report**

## From 6/1/2016 to 6/1/2017

|                | <b>Mgmt Proposals</b> | SHP Proposals | <b>Total Proposals</b> |
|----------------|-----------------------|---------------|------------------------|
| For            | 11715                 | 166           | 11881                  |
| Against        | 1147                  | 194           | 1341                   |
| Abstain        | 167                   | 1             | 168                    |
| 1 Year         | 422                   | 0             | 422                    |
| 2 Years        | 0                     | 0             | 0                      |
| 3 Years        | 0                     | 0             | 0                      |
| Mixed          | 0                     | 0             | 0                      |
| Take No Action | 89                    | 0             | 89                     |
| Unvoted        | 0                     | 0             | 0                      |
| Totals         | 13540                 | 361           | 13901                  |