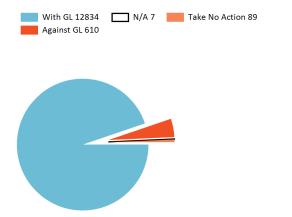

|                     | Mgmt Proposals | SHP Proposals | Total Proposals |
|---------------------|----------------|---------------|-----------------|
| With Glass Lewis    | 12834          | 338           | 13172           |
| Against Glass Lewis | 610            | 23            | 633             |
| N/A                 | 7              | 0             | 7               |
| Mixed               | 0              | 0             | 0               |
| Take No Action      | 89             | 0             | 89              |
| Unvoted             | 0              | 0             | 0               |
| Totals              | 13540          | 361           | 13901           |

Management Proposals - Votes versus Glass Lewis

Shareholder Proposals - Votes versus Glass Lewis

With GL 338 Against GL 23