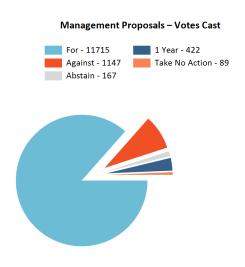

## **Proposal Statistics Report**

## From 6/1/2016 to 6/1/2017

|                | <b>Mgmt Proposals</b> | SHP Proposals | <b>Total Proposals</b> |
|----------------|-----------------------|---------------|------------------------|
| For            | 11715                 | 166           | 11881                  |
| Against        | 1147                  | 194           | 1341                   |
| Abstain        | 167                   | 1             | 168                    |
| 1 Year         | 422                   | 0             | 422                    |
| 2 Years        | 0                     | 0             | 0                      |
| 3 Years        | 0                     | 0             | 0                      |
| Mixed          | 0                     | 0             | 0                      |
| Take No Action | 89                    | 0             | 89                     |
| Unvoted        | 0                     | 0             | 0                      |
| Totals         | 13540                 | 361           | 13901                  |