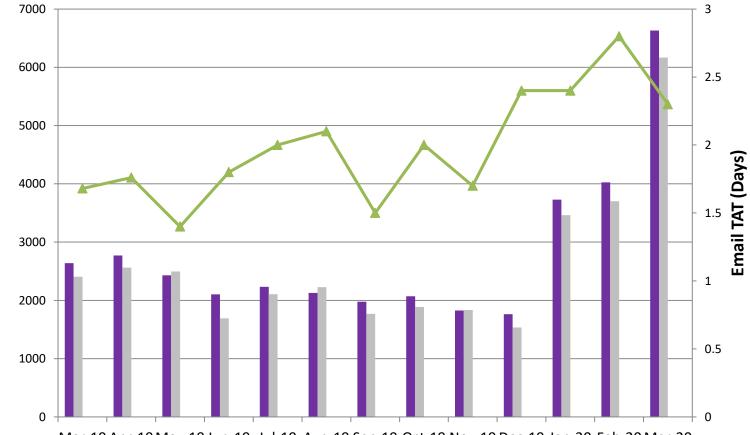

#### **Member Services - Emails Received and Answered**

Mar-19 Apr-19 May-19 Jun-19 Jul-19 Aug-19 Sep-19 Oct-19 Nov-19 Dec-19 Jan-20 Feb-20 Mar-20

|                             | Mar-19 | Apr-19 | May-19 | Jun-19 | Jul-19 | Aug-19 | Sep-19 | Oct-19 | Nov-19 | Dec-19 | Jan-20 | Feb-20 | Mar-20 |
|-----------------------------|--------|--------|--------|--------|--------|--------|--------|--------|--------|--------|--------|--------|--------|
| Emails Received             | 2640   | 2770   | 2429   | 2102   | 2231   | 2129   | 1978   | 2070   | 1827   | 1763   | 3728   | 4026   | 6631   |
| Emails Answered             | 2405   | 2561   | 2495   | 1692   | 2107   | 2228   | 1768   | 1885   | 1834   | 1535   | 3463   | 3702   | 6167   |
| ERG email responses         |        |        |        |        |        |        |        |        |        |        |        |        | 2904   |
| Call Center email responses |        |        |        |        |        |        |        |        |        |        |        |        | 3263   |
|                             | 1.68   | 1.76   | 1.4    | 1.8    | 2.0    | 2.1    | 1.5    | 2.0    | 1.7    | 2.4    | 2.4    | 2.8    | 2.3    |