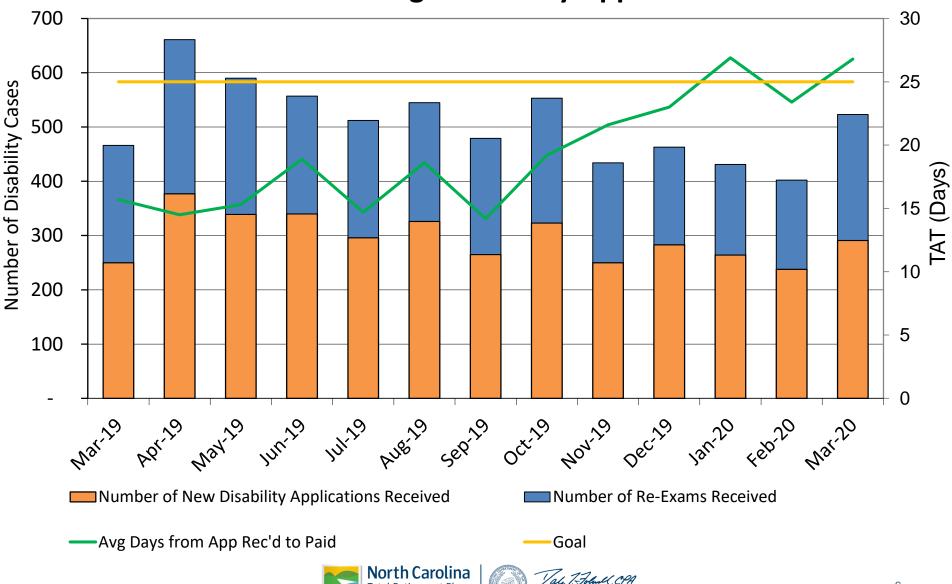

#### TEACHERS' AND STATE EMPLOYEES' RETIREMENT SYSTEM & LOCAL GOVERNMENTAL EMPLOYEES' RETIREMENT SYSTEM

#### **BOARD OF TRUSTEES MEETING – April 2020**

**RSD Operations Update** 













#### **Retirement Processing - Retirements Requested, TAT**

Retirements Requested for this Month — Average Days from App Rec'd to 6E sent — Goal





## **Retirement Processing - 60 Day Paid On Time Rate**





## **Benefit Processing - Death Notifications**

North Carolina Total Retirement Plans





Total Retirement Plans

Dale R. Folwell, CPA

### **Benefit Processing - Disability Applications**



## **Benefit Processing - Refund Requests**

Number of Refund Applications Received

Average Days to Prepare a Refund

-----Goal





### **Payroll Processing - Monthly Payroll**











# **Member Services**

## **Educational Retirement Group - Correspondence**







#### Educational Retirement Group – 2019/2020 Fiscal Year Meetings and Webinars



|             | Count<br>Jul 2019 -<br>YTD | Attendees<br>Jul 2019 -<br>YTD |  |  |  |  |
|-------------|----------------------------|--------------------------------|--|--|--|--|
| Employee    | 98                         | 6,403                          |  |  |  |  |
| Employer    | 12                         | 297