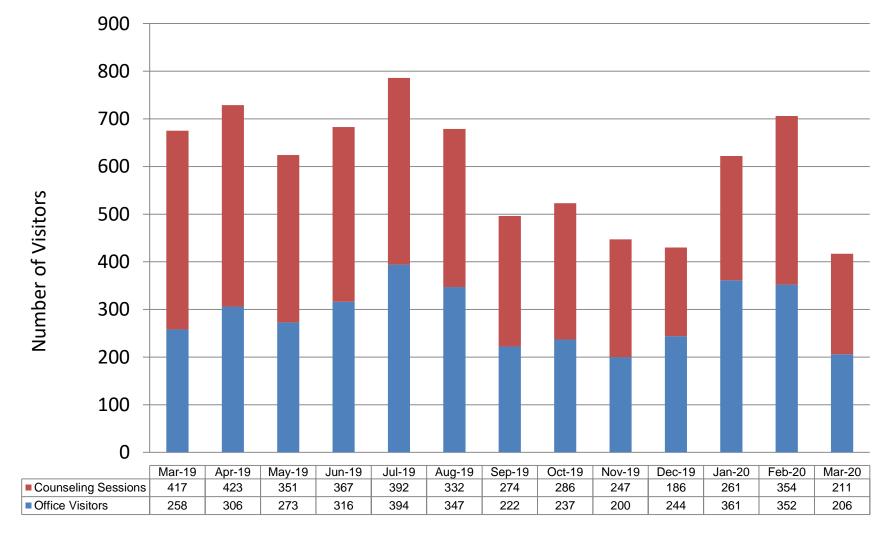

up – 2019/2020 Fiscal Year Meetings and Webinars



|             | Count<br>Jul 2019 -<br>YTD | Attendees<br>Jul 2019 -<br>YTD |  |  |  |  |
|-------------|----------------------------|--------------------------------|--|--|--|--|
| Employee    | 98                         | 6,403                          |  |  |  |  |
| Employer    | 12                         | 297                            |  |  |  |  |
| Webinar     | 57                         | 1,366                          |  |  |  |  |
| Total       | 167                        | 8,066                          |  |  |  |  |
| Annual Goal | 210                        |                                |  |  |  |  |

Employee Meetings Employer Meetings Webinars





# Educational Retirement Group - Visitors and Counseling Sessions









#### **Member Services - Emails Received and Answered**

Mar-19 Apr-19 May-19 Jun-19 Jul-19 Aug-19 Sep-19 Oct-19 Nov-19 Dec-19 Jan-20 Feb-20 Mar-20

|                             | Mar-19 | Apr-19 | May-19 | Jun-19 | Jul-19 | Aug-19 | Sep-19 | Oct-19 | Nov-19 | Dec-19 | Jan-20 | Feb-20 | Mar-20 |
|-----------------------------|--------|--------|--------|--------|--------|--------|--------|--------|--------|--------|--------|--------|--------|
| Emails Received             | 2640   | 2770   | 2429   | 2102   | 2231   | 2129   | 1978   | 2070   | 1827   | 1763   | 3728   | 4026   | 6631   |
| Emails Answered             | 2405   | 2561   | 2495   | 1692   | 2107   | 2228   | 1768   | 1885   | 1834   | 1535   | 3463   | 3702   | 6167   |
| ERG email responses         |        |