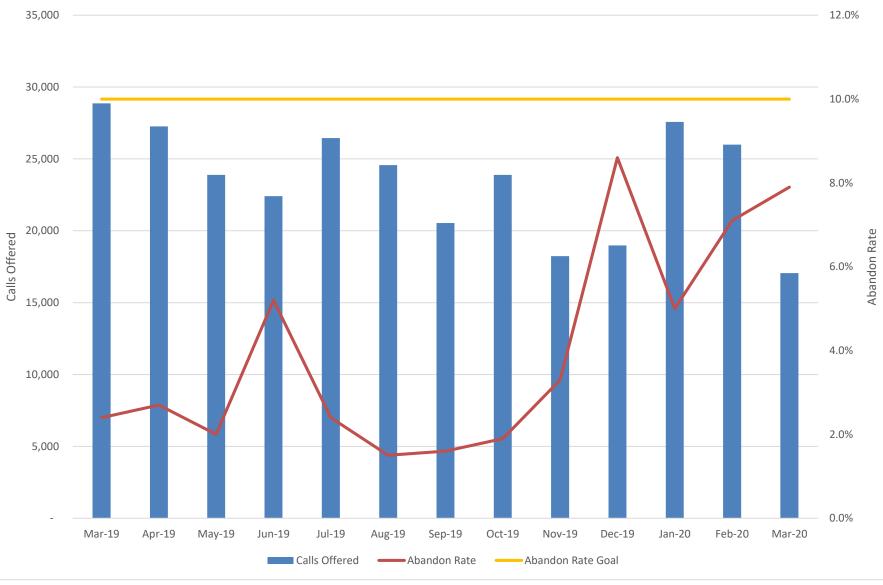

| 2770   | 2429   | 2102   | 2231   | 2129   | 1978   | 2070   | 1827   | 1763   | 3728   | 4026   | 6631   |
| Emails Answered             | 2405   | 2561   | 2495   | 1692   | 2107   | 2228   | 1768   | 1885   | 1834   | 1535   | 3463   | 3702   | 6167   |
| ERG email responses         |        |        |        |        |        |        |        |        |        |        |        |        | 2904   |
| Call Center email responses |        |        |        |        |        |        |        |        |        |        |        |        | 3263   |
|                             | 1.68   | 1.76   | 1.4    | 1.8    | 2.0    | 2.1    | 1.5    | 2.0    | 1.7    | 2.4    | 2.4    | 2.8    | 2.3    |







North Carolina Total Retirement Plans



# Call Center - Calls Offered and Abandoned











# **Policy, Planning & Compliance**

## **Overpayments - Amount Collected**

Collected in past 13 months: \$11,060,885



## **Contribution-Based Benefit Cap (CBBC) Liabilities**

- 303 retirements required an additional employer contribution based on the CBBC as of 4/6/2020
  - 111 invoices are for LGERS employers
  - 192 invoices are for TSERS employers
- Total CBBC liabilities invoiced as of 4/6/2020: \$30.0 million
- Average invoice cost: \$99,079
  - CBBC liabilities range in cost from less than \$100 to more than \$600,000
- 266 employers have paid in full
  - Of the remaining group, one employer is on an installment payment plan
  - Total CBBC liabilities collected: exceeds \$24.1 million