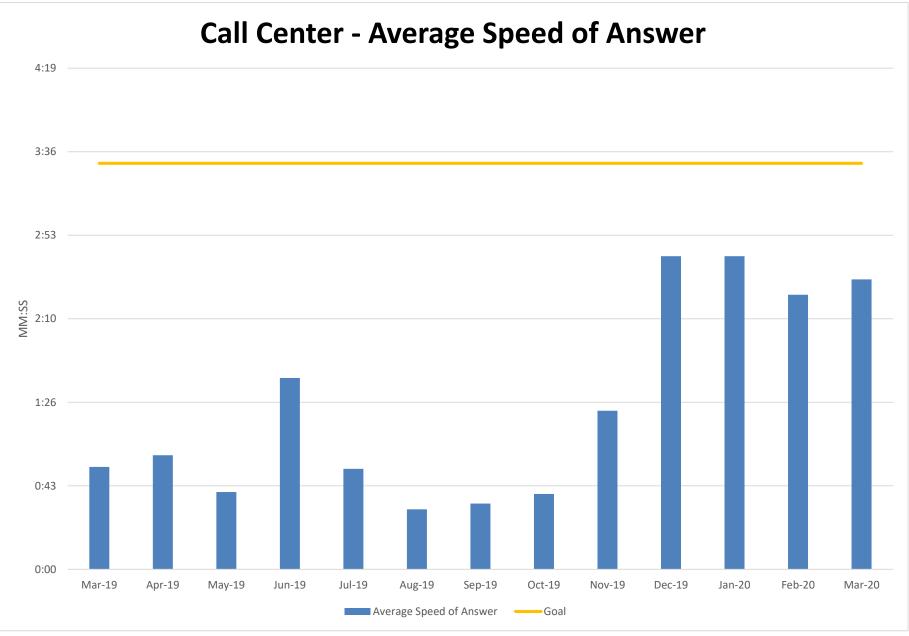

---|--------|--------|--------|--------|--------|
| Emails Received             | 2640   | 2770   | 2429   | 2102   | 2231   | 2129   | 1978   | 2070   | 1827   | 1763   | 3728   | 4026   | 6631   |
| Emails Answered             | 2405   | 2561   | 2495   | 1692   | 2107   | 2228   | 1768   | 1885   | 1834   | 1535   | 3463   | 3702   | 6167   |
| ERG email responses         |        |        |        |        |        |        |        |        |        |        |        |        | 2904   |
| Call Center email responses |        |        |        |        |        |        |        |        |        |        |        |        | 3263   |
|                             | 1.68   | 1.76   | 1.4    | 1.8    | 2.0    | 2.1    | 1.5    | 2.0    | 1.7    | 2.4    | 2.4    | 2.8    | 2.3    |







North Carolina Total Retirement Plans



# Call Center - Calls Offered and Abandoned











# **Policy, Planning & Compliance**

## **Overpayments - Amount Collected**

Collected in past 13 months: \$11,060,885



## **Contribution-Based Benefit Cap (CBBC) Liabilities**

- 303 retirements required an additional employer contribution based on the CBBC as of 4/6/2020
  - 111 invoices are for LGERS employers
  - 192 invoices are for TSERS employers
- Total CBBC liabilities invoiced as of 4/6/2020: \$30.0 million
- Average invoice cost: \$99,079
  - CBBC liabilities range in cost from less than \$100 to more than \$600,000
- 266 employers have paid in full
  - Of the remaining group, one employer is on an installment payment plan
  - Total CBBC liabilities collected: exceeds \$24.1 milli