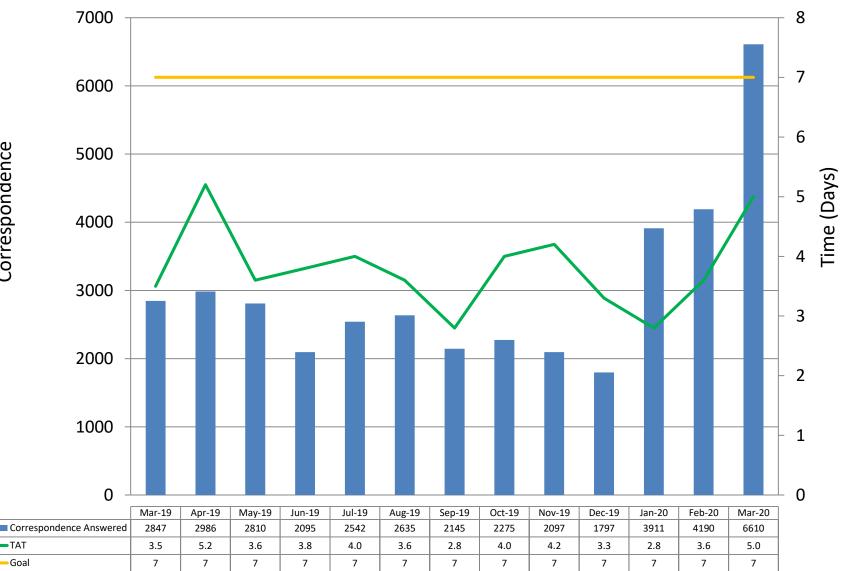

NMENTAL EMPLOYEES' RETIREMENT SYSTEM

#### **BOARD OF TRUSTEES MEETING – April 2020**

**RSD Operations Update** 













#### **Retirement Processing - Retirements Requested, TAT**

Retirements Requested for this Month — Average Days from App Rec'd to 6E sent — Goal





## **Retirement Processing - 60 Day Paid On Time Rate**





## **Benefit Processing - Death Notifications**

North Carolina Total Retirement Plans





Total Retirement Plans

Dale R. Folwell, CPA

### **Benefit Processing - Disability Applications**



## **Benefit Processing - Refund Requests**

Number of Refund Applications Received

Average Days to Prepare a Refund

-----Goal





### **Payroll Processing - Monthly Payroll**











# **Member Services**

## **Educational Retirement Group - Correspondence**







#### Educational Retirement Group – 2019/2020 Fiscal Year Meetings and Webinars



|             | Count<br>Jul 2019 -<br>YTD | Attendees<br>Jul 2019 -<br>YTD |  |  |  |  |
|-------------|----------------------------|--------------------------------|--|--|--|--|
| Employee    | 98                         | 6,403                          |  |  |  |  |
| Employer    | 12                         | 297                            |  |  |  |  |
| Webinar     | 57                         | 1,366                          |  |  |  |  |
| Total       | 167                        | 8,066                          |  |  |  |  |
| Annual Goal | 210                        |                                |  |  |  |  |

Employee Meetings Employer Meetings Webinars





# Educational Retirement Group