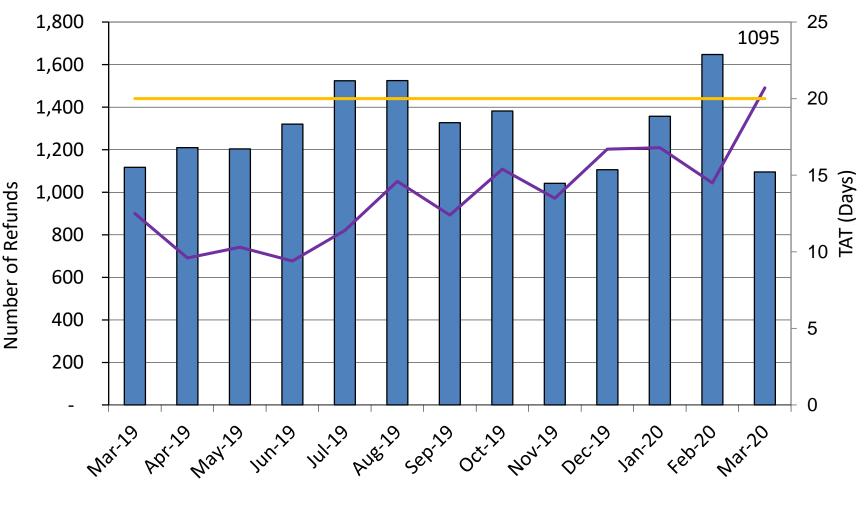

## **Benefit Processing - Refund Requests**

Number of Refund Applications Received

Average Days to Prepare a Refund

-----Goal