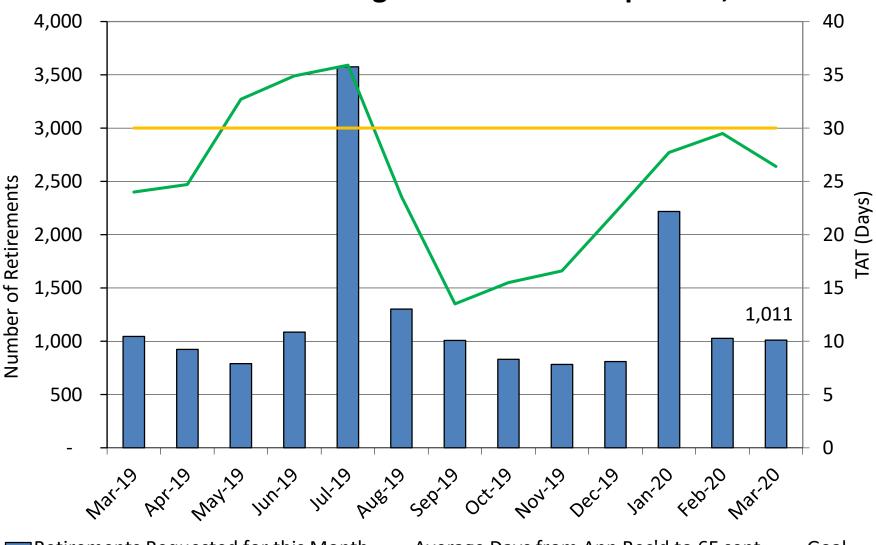

#### **Retirement Processing - Retirements Requested, TAT**

Retirements Requested for this Month — Average Days from App Rec'd to 6E sent — Goal