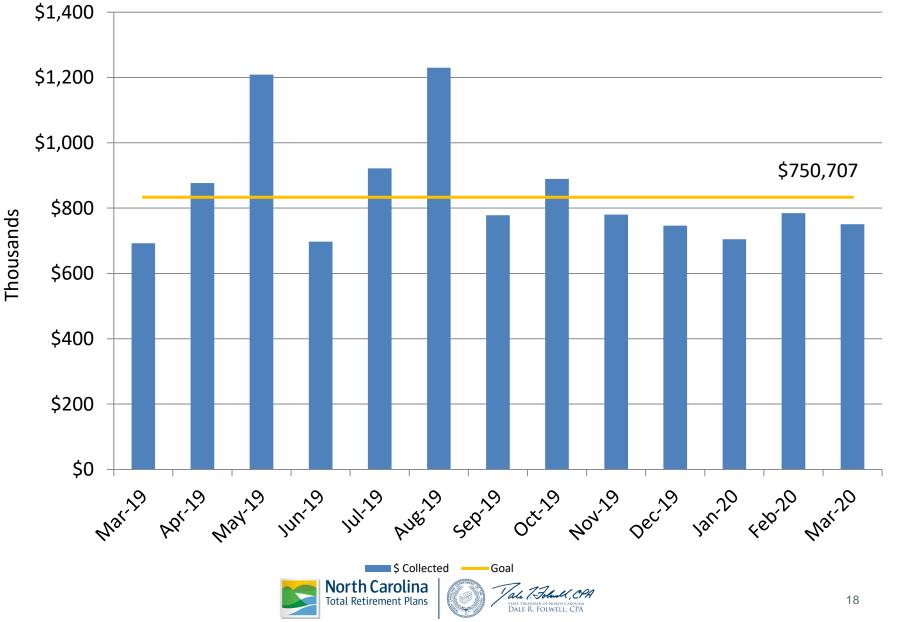

## **Overpayments - Amount Collected**

Collected in past 13 months: \$11,060,885