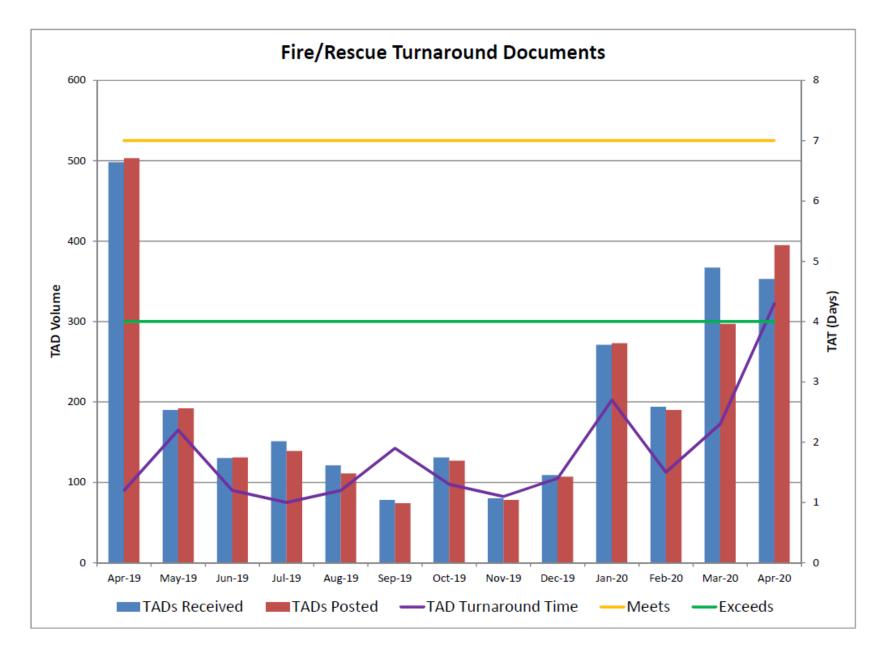

# FIREFIGHTERS' AND RESCUE SQUAD WORKERS' PENSION FUND ADVISORY PANEL







### **FRSWPF Operational Activities**

#### Fire/Rescue Phone Performance





































An eNewsletter for members and units of the Firefighters' and Rescue Squad Workers' Pension Fund



Fire & Rescue Pension Newsletter October 2019 . February 2020

Each newsletter was sent to **20,675** contacts.

### Topics covered:

- Annual Contribution Deadline
- Online Agency Contributions
- When to Apply for Your Pension
- How Participants Can Use ORBIT
- The History of NC Fire & Rescue Benefits
- Carolina Fire & Rescue EMS Journal Article Highlight















#### **ONLINE AGENCY CONTRIBUTIONS**







#### 2019 Information Sessions held:

- Eastern Carolina Firefighters Association
- Piedmont North Carolina Firefighters Association
- Western North Carolina Association of Firefighters
- South Atlantic Fire Rescue Expo Conference

#### Pilot Program