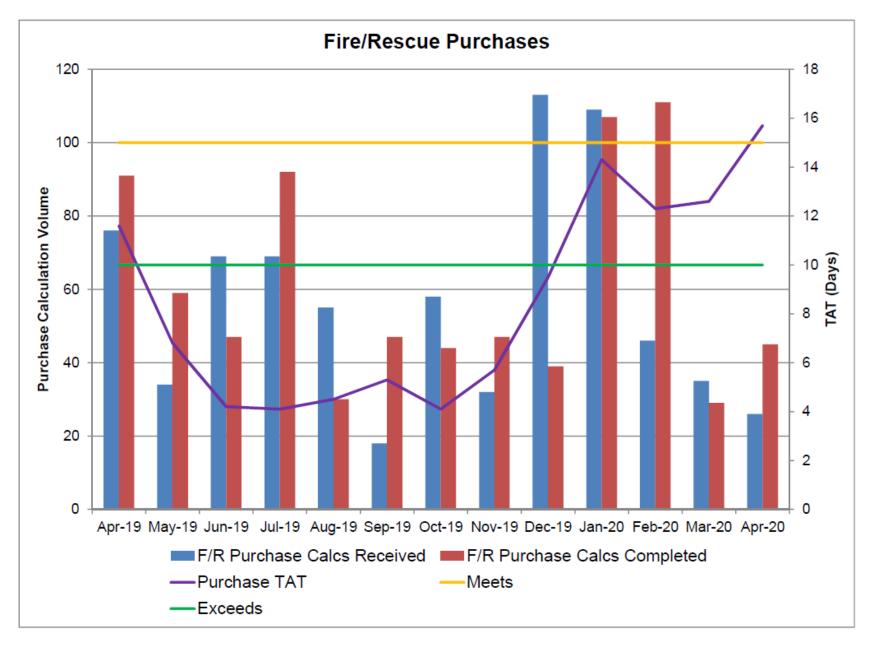

# FIREFIGHTERS' AND RESCUE SQUAD WORKERS' PENSION FUND ADVISORY PANEL







### **FRSWPF Operational Activities**

#### Fire/Rescue Phone Performance





































An eNewsletter for members and units of the Firefighters' and Rescue Squad Workers' Pension Fund



Fire & Rescue Pension Newsletter October 2019 . February 2020

Each newsletter was sent to **20,675** contacts.

### Topics covered:

- Annual Contribution Deadline
- Online Agency Contributions
- When to Apply for Your Pension
- How Participants Can Use ORBIT
- The History of NC Fire & Rescue Benefits
- Carolina Fire & Rescue EMS Journal Article Highlight















#### **ONLINE AGENCY CONTRIBUTIONS**







#### 2019 Information Sessions held:

- Eastern Carolina Firefighters Association
- Piedmont North Carolina Firefighters Association
- Western North Carolina Association of Firefighters
- South Atlantic Fire Rescue Expo Conference

#### Pilot Program Launc