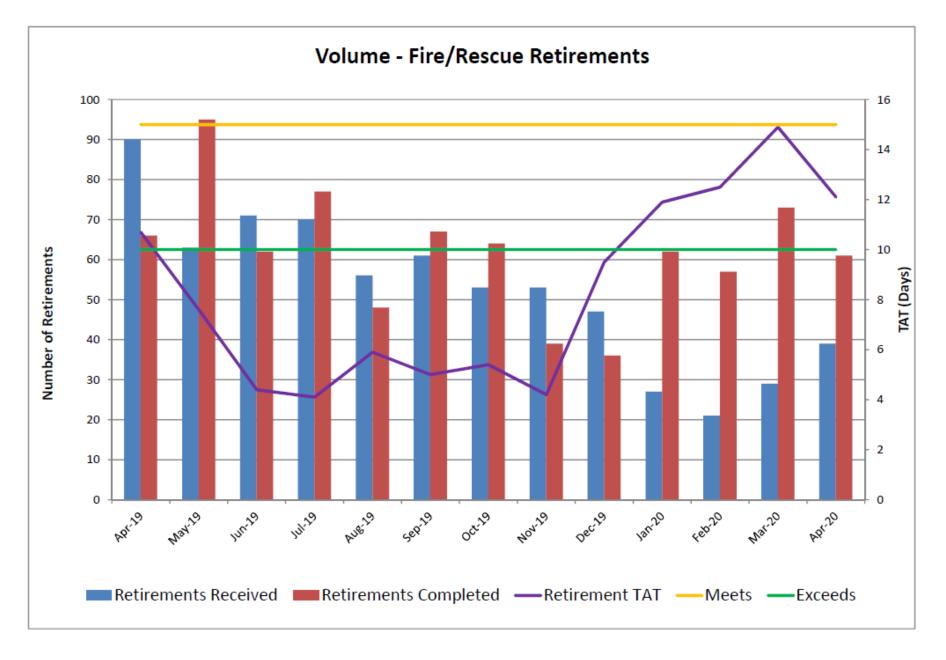

#### Fire/Rescue Phone Performance

An eNewsletter for members and units of the Firefighters' and Rescue Squad Workers' Pension Fund

Fire & Rescue Pension Newsletter October 2019 . February 2020

Each newsletter was sent to **20,675** contacts.