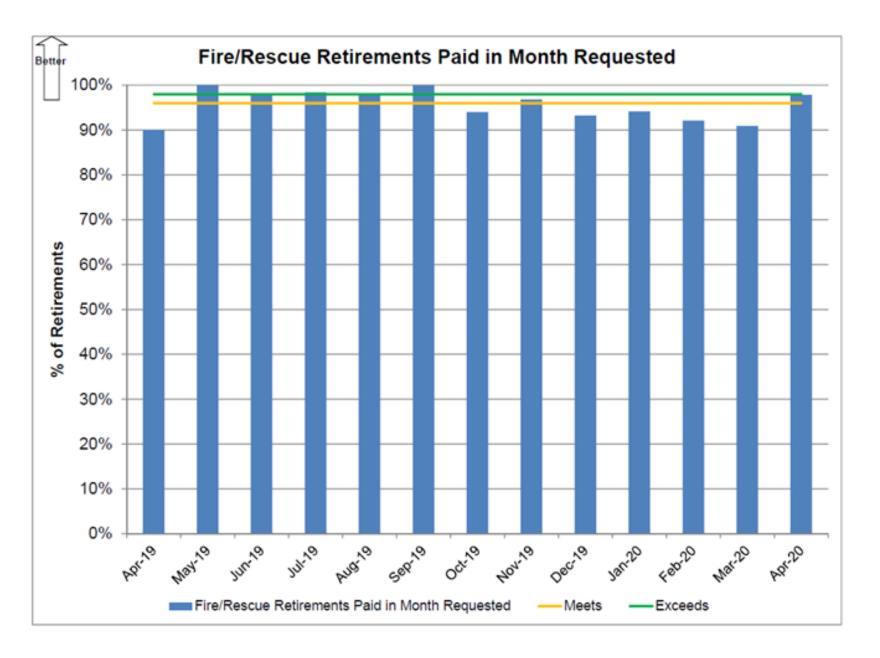

#### Fire/Rescue Phone Performance

An eNewsletter for members and units of the Firefighters' and Rescue Squad Workers' Pension Fund

Fire & Rescue Pension Newsletter October 2019 . February 2020

Each newsletter was sent to **20,675** contacts.