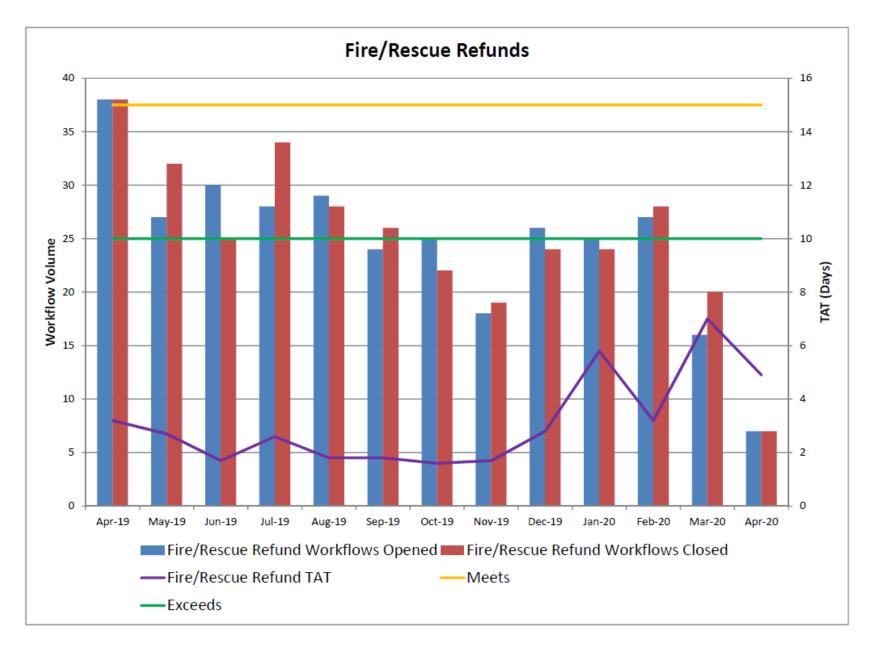

#### Fire/Rescue Phone Performance

An eNewsletter for members and units of the Firefighters' and Rescue Squad Workers' Pension Fund

Fire & Rescue Pension Newsletter October 2019 . February 2020

Each newsletter was sent to **20,675** contacts.