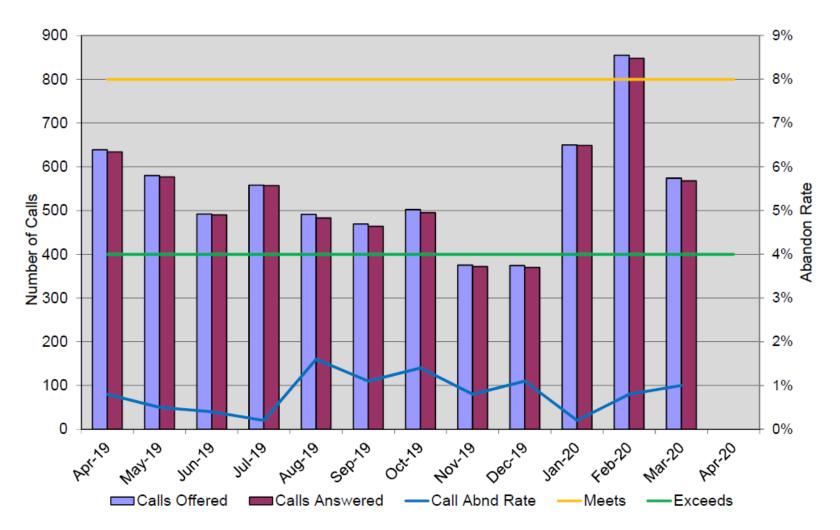

#### Fire/Rescue Phone Performance

An eNewsletter for members and units of the Firefighters' and Rescue Squad Workers' Pension Fund

Fire & Rescue Pension Newsletter October 2019 . February 2020

Each newsletter was sent to **20,675** contacts.