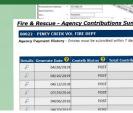

#### **ONLINE AGENCY CONTRIBUTIONS**

#### Pilot Program Launched

- 14 Agencies have participated (completed process, taken survey)
- 84 Agencies are in line to participate (login/passwords will be delivered for participation)