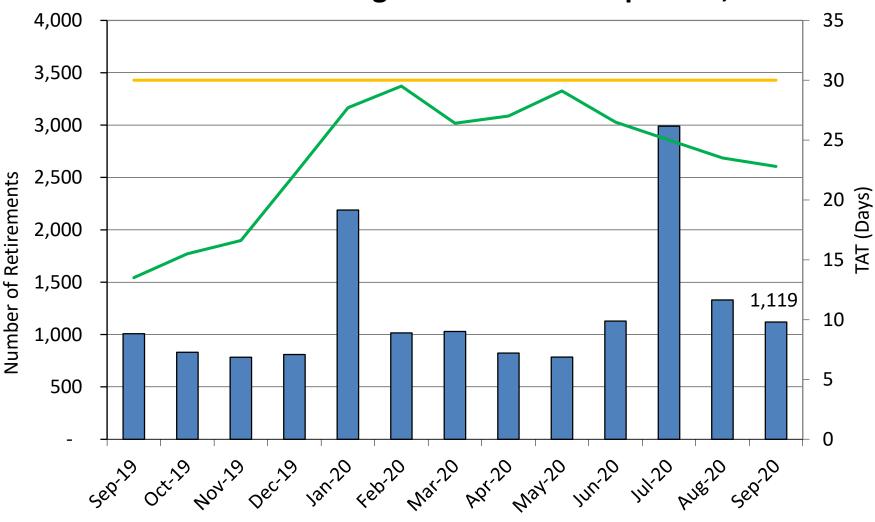

#### **Retirement Processing - Retirements Requested, TAT**

Retirements Requested for this Month — Average Days from App Rec'd to 6E sent — Goal