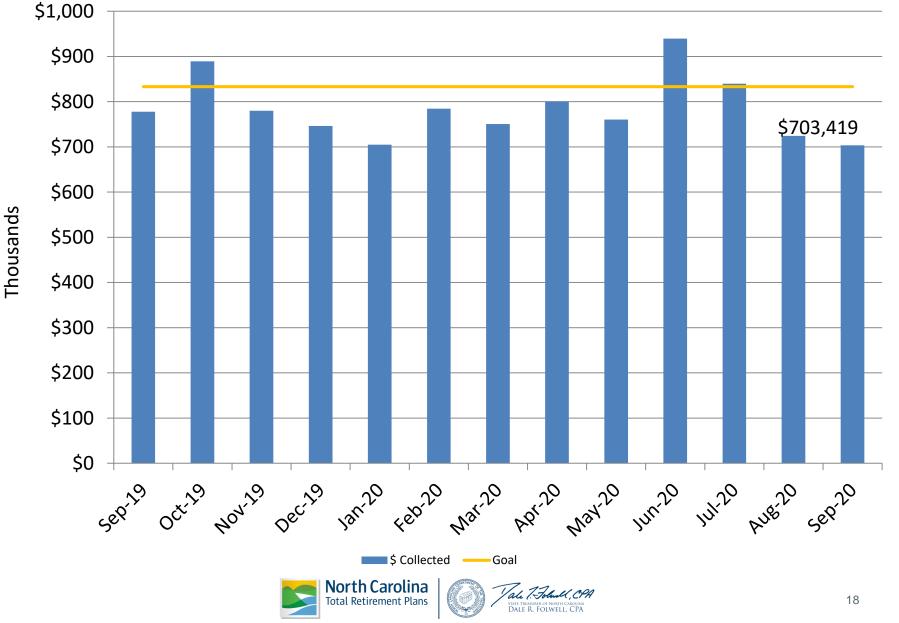

## **Overpayments - Amount Collected**

Collected in past 13 months: \$10,202,270