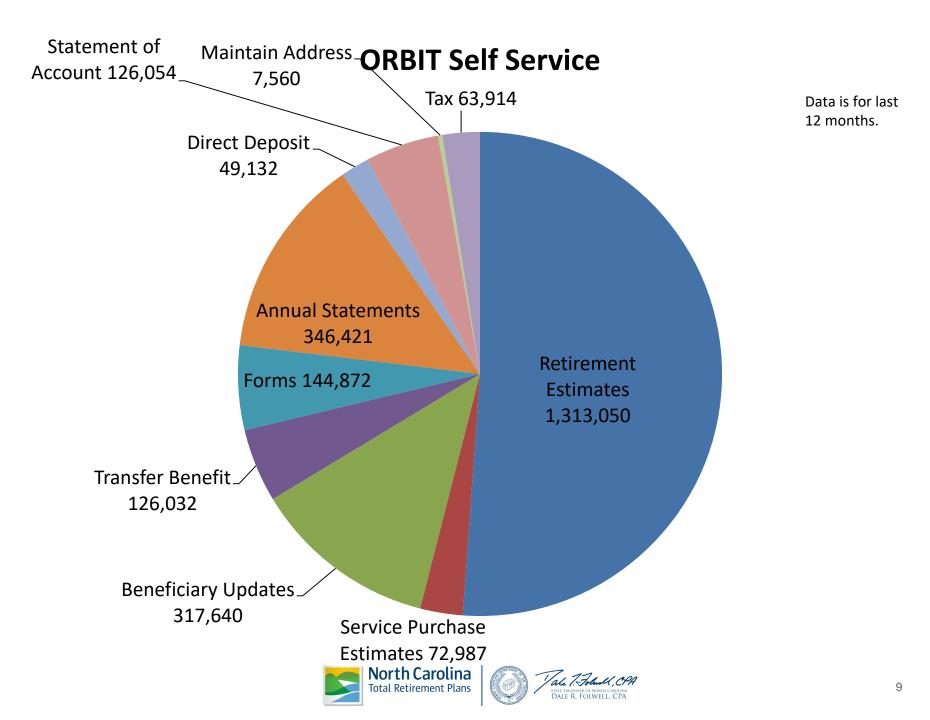

# TEACHERS' AND STATE EMPLOYEES' RETIREMENT SYSTEM & LOCAL GOVERNMENTAL EMPLOYEES' RETIREMENT SYSTEM

# **Operations Update**

October 29, 2020













#### **Retirement Processing - Retirements Requested, TAT**

Retirements Requested for this Month — Average Days from App Rec'd to 6E sent — Goal





# **Retirement Processing - 60 Day Paid On Time Rate**





### **Benefit Processing - Death Notifications**



Dale R. Folwell, CPA

### **Benefit Processing - Disability Applications**



## **Benefit Processing - Refund Requests**

Number of Refund Applications Received

Average Days to Prepare a Refund

Goal





## **Payroll Processing - Monthly Payroll**











# **Member Services**

# **Educational Retirement Group - Correspondence**



Correspondence

#### Educational Retirement Group – 2020/2021 Fiscal Year Meetings and Webinars



|             | Count<br>Jul 2020 -<br>YTD | Attendees<br>Jul 2020 -<br>YTD |
|-------------|----------------------------|--------------------------------|
| Employee    | 0                          | 0                              |
| Employer    | 3                          | 57                             |
| Webinar     | 32                         | 1,808                          |
| Total       | 35                         | 1,865                          |
| Annual Goal | 108                        |                                |

Employee Meetings Employer Meetings Webinars





Number of Visitors