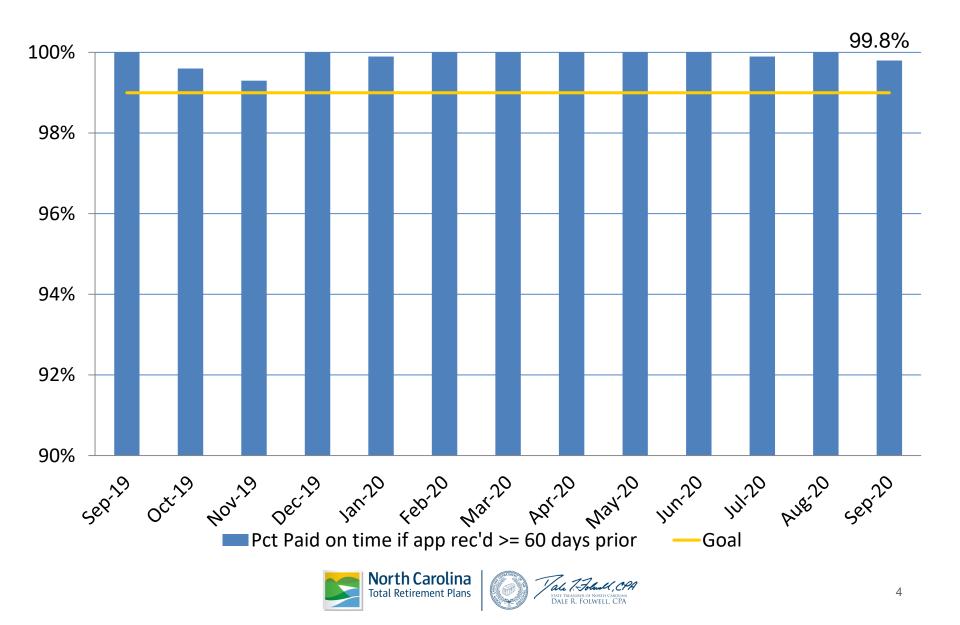

# TEACHERS' AND STATE EMPLOYEES' RETIREMENT SYSTEM & LOCAL GOVERNMENTAL EMPLOYEES' RETIREMENT SYSTEM

# **Operations Update**

October 29, 2020













#### **Retirement Processing - Retirements Requested, TAT**

Retirements Requested for this Month — Average Days from App Rec'd to 6E sent — Goal





# **Retirement Processing - 60 Day Paid On Time Rate**





### **Benefit Processing - Death Notifications**



Dale R. Folwell, CPA

### **Benefit Processing - Disability Applications**



## **Benefit Processing - Refund Requests**

Number of Refund Applications Received

Average Days to Prepare a Refund

Goal





## **Payroll Processing - Monthly Payroll**











# **Member Services**

# **Educational Retirement Group - Correspondence**



Correspondence

#### Educational Retirement Group – 2020/2021 Fiscal Year Meetings and Webinars



|             | Count<br>Jul 2020 -<br>YTD | Attendees<br>Jul 2020 -<br>YTD |
|-------------|----------------------------|--------------------------------|
| Employee    | 0                          | 0                              |
| Employer    | 3                          | 57