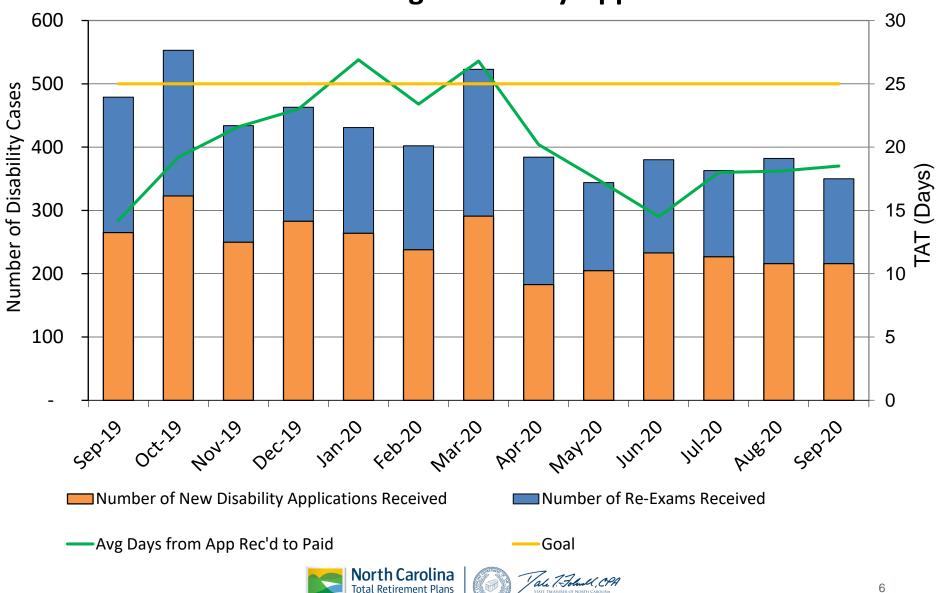

# TEACHERS' AND STATE EMPLOYEES' RETIREMENT SYSTEM & LOCAL GOVERNMENTAL EMPLOYEES' RETIREMENT SYSTEM

# **Operations Update**

October 29, 2020













#### **Retirement Processing - Retirements Requested, TAT**

Retirements Requested for this Month — Average Days from App Rec'd to 6E sent — Goal





# **Retirement Processing - 60 Day Paid On Time Rate**





### **Benefit Processing - Death Notifications**



Dale R. Folwell, CPA

### **Benefit Processing - Disability Applications**



## **Benefit Processing - Refund Requests**

Number of Refund Applications Received

Average Days to Prepare a Refund

Goal





## **Payroll Processing - Monthly Payroll**











# **Member Services**

# **Educational Retirement Group - Correspondence**



Correspondence

#### Educational Retirement Group – 2020/2021 Fiscal Year Meetings and Webinars



|             | Count<br>Jul 2020 -<br>YTD | Attendees<br>Jul 2020 -<br>YTD |
|-------------|----------------------------|--------------------------------|
| Employee    | 0                          | 0                              |
| Employer    | 3                          | 57                             |
| Webinar     | 32                         | 1,