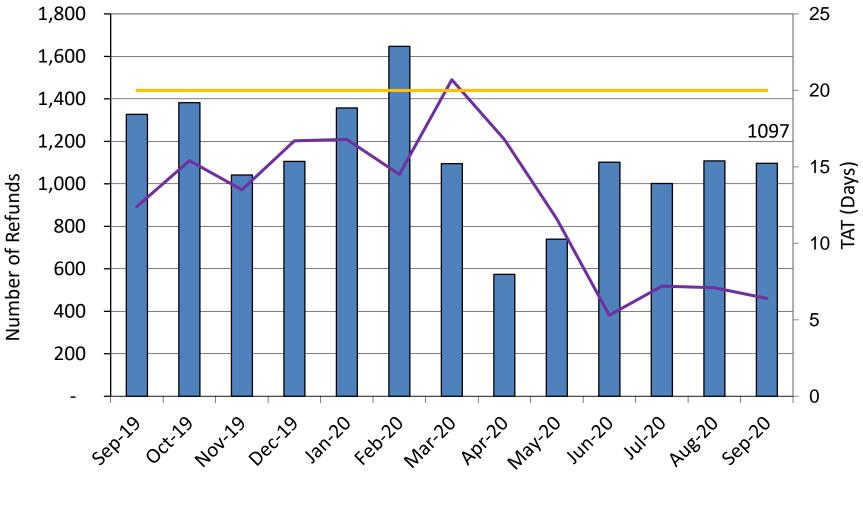

## **Benefit Processing - Refund Requests**

Number of Refund Applications Received

Average Days to Prepare a Refund

Goal