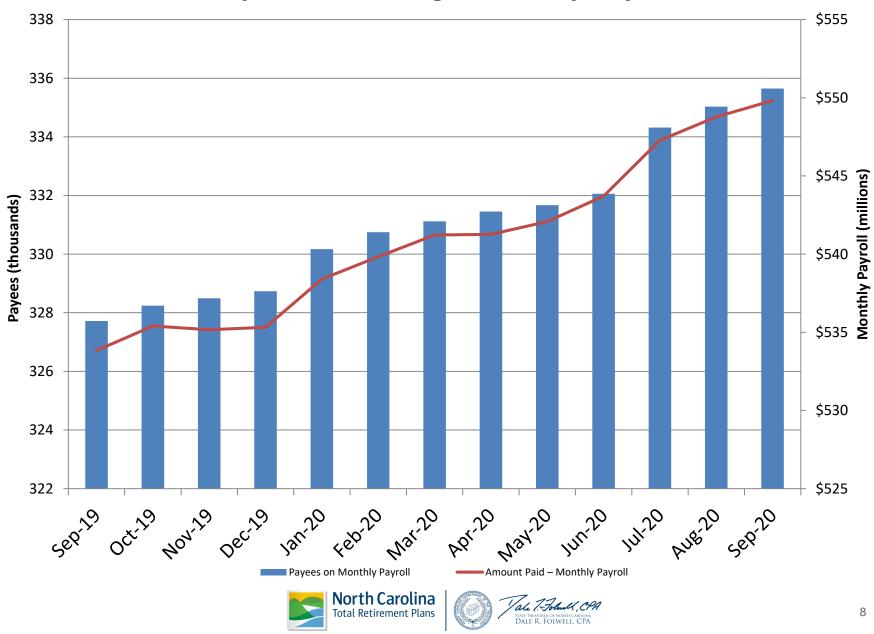

# TEACHERS' AND STATE EMPLOYEES' RETIREMENT SYSTEM & LOCAL GOVERNMENTAL EMPLOYEES' RETIREMENT SYSTEM

# **Operations Update**

October 29, 2020













#### **Retirement Processing - Retirements Requested, TAT**

Retirements Requested for this Month — Average Days from App Rec'd to 6E sent — Goal





# **Retirement Processing - 60 Day Paid On Time Rate**





### **Benefit Processing - Death Notifications**



Dale R. Folwell, CPA

### **Benefit Processing - Disability Applications**



## **Benefit Processing - Refund Requests**

Number of Refund Applications Received

Average Days to Prepare a Refund

Goal





## **Payroll Processing - Monthly Payroll**











# **Member Services**

# **Educational Retirement Group - Correspondence**



Correspondence

#### Educational Retirement Group – 2020/2021 Fiscal Year Meetings and Webinars



|             | Count<br>Jul 2020 -<br>YTD | Attendees<br>Jul 2020 -<br>YTD |
|-------------|----------------------------|--------------------------------|
| Employee    | 0                          | 0                              |
| Employer    | 3                          | 57                             |
| Webinar     | 32                         | 1,808                          |
| Total       | 35                         | 1,865                          |
| Annual Goal | 108                        |                                |

Employee Meetings Employer Meetings Webinars





Number of Visito