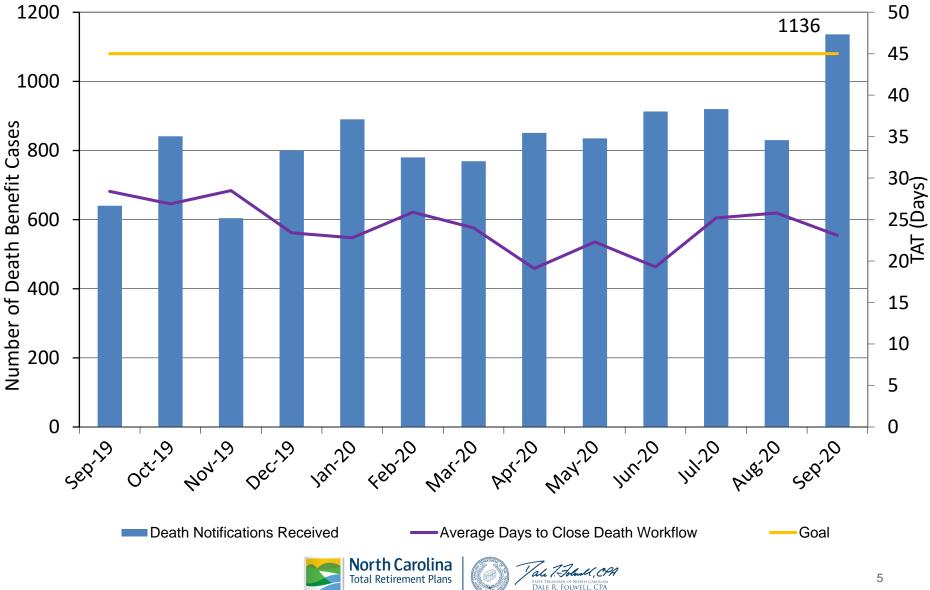

# TEACHERS' AND STATE EMPLOYEES' RETIREMENT SYSTEM & LOCAL GOVERNMENTAL EMPLOYEES' RETIREMENT SYSTEM

# **Operations Update**

October 29, 2020













#### **Retirement Processing - Retirements Requested, TAT**

Retirements Requested for this Month — Average Days from App Rec'd to 6E sent — Goal





# **Retirement Processing - 60 Day Paid On Time Rate**





### **Benefit Processing - Death Notifications**



Dale R. Folwell, CPA

### **Benefit Processing - Disability Applications**



## **Benefit Processing - Refund Requests**

Number of Refund Applications Received

Average Days to Prepare a Refund

Goal





## **Payroll Processing - Monthly Payroll**











# **Member Services**

# **Educational Retirement Group - Correspondence**



Correspondence

#### Educational Retirement Group – 2020/2021 Fiscal Year Meetings and Webinars



|             | Count<br>Jul 2020 -<br>YTD | Attendees<br>Jul 2020 -<br>YTD |
|-------------|----------------------------|--------------------------------|
| Employee    | 0                          | 0                              |
| Employer    | 3                          | 57