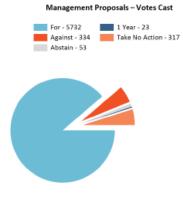

## **Proposal Statistics Report**

|                | Mgmt Proposals | SHP Proposals | <b>Total Proposals</b> |
|----------------|----------------|---------------|------------------------|
| For            | 5732           | 96            | 5828                   |
| Against        | 334            | 105           | 439                    |
| Abstain        | 53             | 7             | 60                     |
| 1 Year         | 23             | 0             | 23                     |
| 2 Years        | 0              | 0             | 0                      |
| 3 Years        | 0              | 0             | 0                      |
| Mixed          | 0              | 0             | 0                      |
| Take No Action | 317            | 2             | 319                    |
| Unvoted        | 0              | 0             | 0                      |
| Totals         | 6459           | 210           | 6669                   |