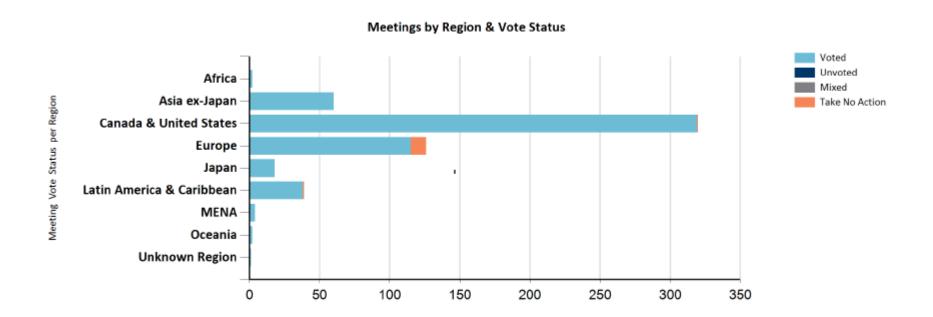

Proxy Voting Statistics
Glass Lewis Viewpoint
June 1, 2021 – May 31, 2022

## **Proxy Voting Activity Summary**

- Glass Lewis provides proxy advisory and voting services to both the Investment Management Division and the Supplemental Retirement Plans. A flat service fee applies regardless of the number of ballots voted.
- The Board adopted the Glass Lewis in-house proxy voting policy in December 2017. The implementation of the policy significantly reduced the need for "case-by-case" voting by the staff.
- In the 12 months beginning June 1, 2021, SRP voted on a total of 6,669 proposals. In comparison, during the same 12-month period beginning June 1, 2020, SRP voted on 6,261 proposals.



## **Meeting Statistics Report**





## **Ballot Statistics Report**





## **Proposal Statistics Report**

|                | Mgmt Proposals | SHP Proposals | <b>Total Proposals</b> |
|----------------|----------------|---------------|------------------------|
| For            | 5732           | 96            | 5828                   |
| Against        | 334            | 105           | 439                    |
| Abstain        | 53             | 7             | 60                     |
| 1 Year         | 23             | 0             | 23                     |
| 2 Years        | 0              | 0             | 0                      |
| 3 Years        | 0              | 0             | 0                      |
| Mixed          | 0              | 0             | 0                      |
| Take No Action | 317