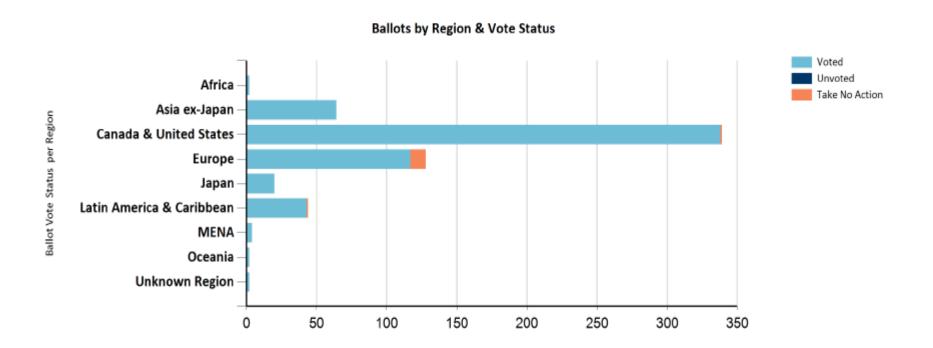

Proxy Voting Statistics
Glass Lewis Viewpoint
June 1, 2021 – May 31, 2022

## **Proxy Voting Activity Summary**

- Glass Lewis provides proxy advisory and voting services to both the Investment Management Division and the Supplemental Retirement Plans. A flat service fee applies regardless of the number of ballots voted.
- The Board adopted the Glass Lewis in-house proxy voting policy in December 2017. The implementation of the policy significantly reduced the need for "case-by-case" voting by the staff.
- In the 12 months beginning June 1, 2021, SRP voted on a total of 6,669 proposals. In comparison, during the same 12-month period beginning June 1, 2020, SRP voted on 6,261 proposals.



## **Meeting Statistics Report**





## **Ballot Statistics Report**





## **Proposal Statistics Report**

|                | Mgmt Proposals | SHP Proposals | <b>Total Proposals</b> |
|----------------|----------------|---------------|------------------------|
| For            | 5732           | 96            | 5828                   |
| Against        | 334            | 105           | 439                    |
| Abstain        | 53             | 7             | 60                     |
| 1 Year         | 23             | 0             | 23                     |
| 2 Years        | 0              | 0             | 0                      |
| 3 Years        | 0              | 0             | 0                      |
| Mixed          | 0              | 0             | 0                      |
| Take No Action | 317            | 2             | 319