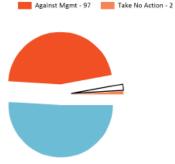

Shareholder Proposals - Votes versus Management

With Mgmt - 107 N/A - 4

|                    | Mgmt<br>Proposals | SHP Proposals | Total Proposals |
|--------------------|-------------------|---------------|-----------------|
| With Management    | 5745              | 107           | 5852            |
| Against Management | 353               | 97            | 450             |
| N/A                | 44                | 4             | 48              |
| Mixed              | 0                 | 0             | 0               |
| Take No Action     | 317               | 2             | 319             |
| Unvoted            | 0                 | 0             | 0               |
| Totals             | 6459              | 210           | 6669            |