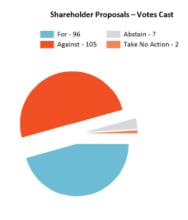

## **Proposal Statistics Report**

|                | Mgmt Proposals | SHP Proposals | <b>Total Proposals</b> |
|----------------|----------------|---------------|------------------------|
| For            | 5732           | 96            | 5828                   |
| Against        | 334            | 105           | 439                    |
| Abstain        | 53             | 7             | 60                     |
| 1 Year         | 23             | 0             | 23                     |
| 2 Years        | 0              | 0             | 0                      |
| 3 Years        | 0              | 0             | 0                      |
| Mixed          | 0              | 0             | 0                      |
| Take No Action | 317            | 2             | 319                    |
| Unvoted        | 0              | 0             | 0                      |
| Totals         | 6459           | 210           | 6669                   |