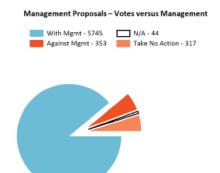

## **Proposal Statistics Report**

|                | Mgmt Proposals | SHP Proposals | <b>Total Proposals</b> |
|----------------|----------------|---------------|------------------------|
| For            | 5732           | 96            | 5828                   |
| Against        | 334            | 105           | 439                    |
| Abstain        | 53             | 7             | 60                     |
| 1 Year         | 23             | 0             | 23                     |
| 2 Years        | 0              | 0             | 0                      |
| 3 Years        | 0              | 0             | 0                      |
| Mixed          | 0              | 0             | 0                      |
| Take No Action | 317            | 2             | 319                    |
| Unvoted        | 0              | 0             | 0                      |
| Totals         | 6459           | 210           | 6669                   |

Shareholder Proposals - Votes versus Management

With Mgmt - 107 N/A - 4

|                    | Mgmt<br>Proposals | SHP Proposals | Total Proposals |
|--------------------|-------------------|---------------|-----------------|
| With Management    | 5745              | 107           | 5852            |
| Against Management | 353               | 97            | 450             |
| N/A                | 44                | 4             | 48              |
| Mixed              | 0                 | 0             | 0               |
| Take No Action     | 317               | 2             | 319             |
| Unvoted            | 0                 | 0             | 0               |
| Totals             | 6459              | 210           | 6669            |