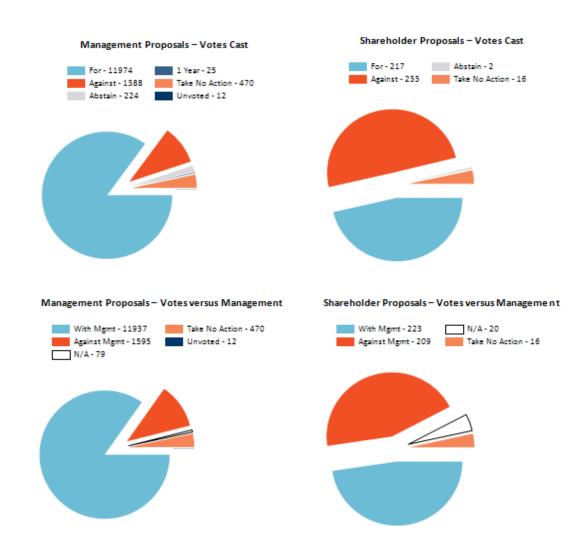

## **Proposal Statistics Report**

## From 5/28/2014 to 5/28/2015

|                   | Mgmt<br>Proposals | SHP<br>Proposals | Total<br>Proposals |
|-------------------|-------------------|------------------|--------------------|
| For               | 11974             | 217              | 12191              |
| Against           | 1388              | 233              | 1621               |
| Abstain           | 224               | 2                | 226                |
| 1 Year            | 25                | 0                | 25                 |
| 2 Years           | 0                 | 0                | 0                  |
| 3 Years           | 0                 | 0                | 0                  |
| Mixed             | 0                 | 0                | 0                  |
| Take No<br>Action | 470               | 16               | 486                |
| Unvoted           | 12                | 0                | 12                 |
| Totals            | 14093             | 468              | 14561              |

|                       | Mgmt<br>Proposals | SHP<br>Proposals | Total<br>Proposals |
|-----------------------|-------------------|------------------|--------------------|
| With Management       | 11937             | 223              | 12160              |
| Against<br>Management | 1595              | 209              | 1804               |
| N/A                   | 79                | 20               | 99                 |
| Mixed                 | 0                 | 0                | 0                  |
| Take No Action        | 470               | 16               | 486                |
| Unvoted               | 12                | 0                | 12                 |
| Totals                | 14093             | 468              | 14561              |