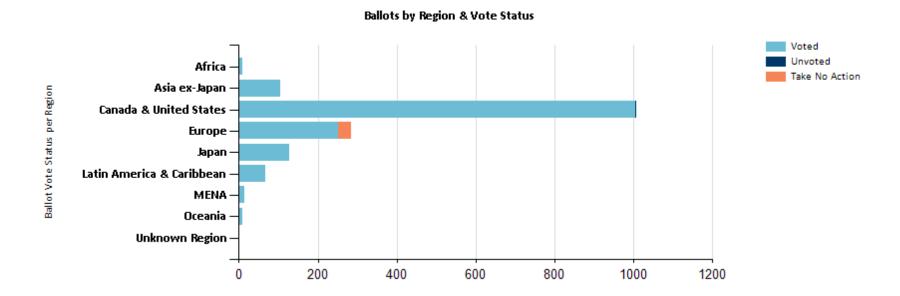

## **Ballot Statistics Report**

From 5/28/2014 to 5/28/2015



## **Proposal Statistics Report**

## From 5/28/2014 to 5/28/2015

|                   | Mgmt<br>Proposals | SHP<br>Proposals | Total<br>Proposals |
|-------------------|-------------------|------------------|--------------------|
| For               | 11974             | 217              | 12191              |
| Against           | 1388              | 233              | 1621               |
| Abstain           | 224               | 2                | 226                |
| 1 Year            | 25                | 0                | 25                 |
| 2 Years           | 0                 | 0                | 0                  |
| 3 Years           | 0                 | 0                | 0                  |
| Mixed             | 0                 | 0                | 0