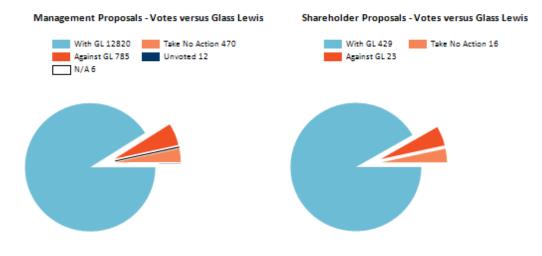

|             | Mgmt Proposals | SHP Proposals | <b>Total Proposals</b> |
|-------------|----------------|---------------|------------------------|
| With Glass  |                |               |                        |
| Lewis       | 12820          | 429           | 13249                  |
| Against     |                |               |                        |
| Glass Lewis | 785            | 23            | 808                    |
| N/A         | 6              | 0             | 6                      |
|             |                |               |                        |
| Mixed       | 0              | 0             | 0                      |
| Take No     |                |               |                        |
| Action      | 470            | 16            | 486                    |
| Unvoted     | 12             | 0             | 12                     |
| Totals      | 14093          | 468           | 14561                  |