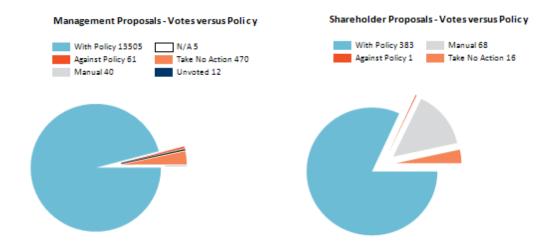

|                | Mgmt<br>Proposals | SHP Proposals | Total<br>Proposals |
|----------------|-------------------|---------------|--------------------|
| With Policy    | 13505             | 383           | 13888              |
| Against Policy | 61                | 1             | 62                 |
| Manual         | 40                | 68            | 108                |
| N/A            | 5                 | 0             | 5                  |
| Mixed          | 0                 | 0             | 0                  |
| Take No Action | 470               | 16            | 486                |
| Unvoted        | 12                | 0             | 12                 |
| Totals         | 14093             | 468           | 14561              |