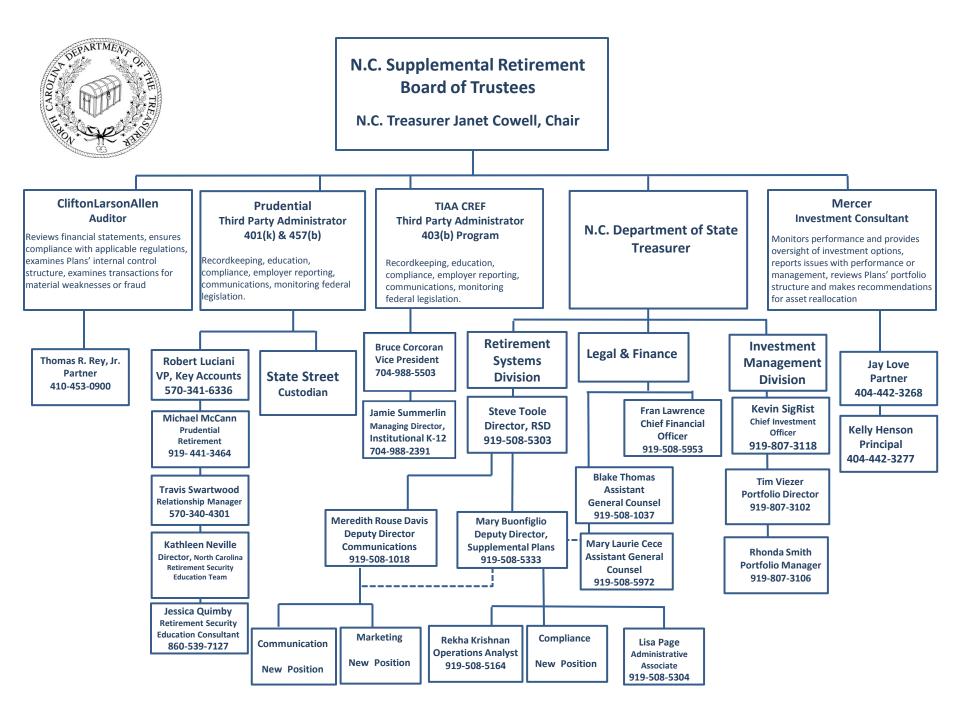

| Group                          | Contact            | Title                                             | Phone                       | Email                        |
|--------------------------------|--------------------|---------------------------------------------------|-----------------------------|------------------------------|
| Vendor                         |                    |                                                   |                             |                              |
| CliftonLarsonAllen             | Thomas R. Rey, Jr. | Partner                                           | 410-453-0900 thomas         | s.rey@cliftonlarsonallen.com |
| Galliard Capital management    | Andy Apostol       | Senior Director                                   | 612-667-5818 andrev         | v.c.apostol@galliard.com     |
| Prudential Retirement          | Robert Luciani     | Vice President, Key Accounts                      | 919-441-3464 robert.        | luciani@prudential.com       |
|                                | Michael McCann     | Vice President, Key Accounts Management           | 570-341-6336 michae         | el1.mccann@prudential.com    |
|                                | Travis Swartwood   | Relationship Manager                              | 570-340-4301 travis.        | swartwood@prudential.com     |
|                                | Jessica Quimby     | Retirement Security Education Consultant          | 860.539.7127 Jessica        | a.Quimby@Prudential.com      |
| TIAA-CREFF                     | Bruce Corcoran     | Vice President                                    | 704-988-5503 bcorco         | oran@tiaa-cref.org           |
|                                | James C. Summerlin | Relationship Manager - Institutional Relationship | 704-988-2391 <u>bjsum</u>   | merlin@tiaa-cref.org         |
| Mercer Investment Consulting   | Jay Love           | Partner                                           | 404-442-3268 jay.lov        | ve@mercer.com                |
|                                | Kelly Henson       | Principal                                         | 404-442-3277 <u>kelly.h</u> | enson@mercer.com             |
|                                |                    |                                                   |                             |                              |
|                                |                    |                                                   |                             |                              |
| Staff                          |                    |                                                   |                             |                              |
| Financial Operations Division  | Fran Lawrence      | Chief Financial Officer                           | 919-508-5953 Fran.L         | awrence@nctreasurer.com      |
| Investment Management Division | Kevin SigRist      | Chief Investment Officer                          | 919-807-3118 <u>Kevin</u>   | SigRist@nctreasurer.com      |
|                                | Tim Viezer         | Portfolio Director                                | 919-807-3102 <u>Tim.V</u>   | iezer@nctreasurer.com        |
|                                | Rhonda Smith       | Portfolio Manager – Global Equities               | 919-807-3106 Rhond          | a.Smith@nctreasurer.com      |
| Office of State Treasurer      |                    | Communications Manager                            |                             |                              |
|                                | Blake Thomas       | Assistant General Counsel                         | 919-508-1037 Blake.         | Thomas@nctreasurer.com       |
|                                | Mary Laurie Cece   | Assistant General Counsel                         | 919-508-5972 Mary.          | Cece@nctreasurer.com         |
| Retirement System Division     | Steve Toole        | Retirement Director                               | 919-508-5303 Steve.         | Toole@nctreasurer.com        |
| Supplemental Retirement Plans  | Mary Buonfiglio    | Deputy Director of Supplemental Retirement Plans  | 919-508-5333 Mary.          | Buonfiglio@nctreasurer.com   |
|                                | Rekha Krishnan     | Operations Analyst-Supplemental Retirement Plans  | 919-508-5164 Rekha          | .Krishnan@nctreasurer.com    |