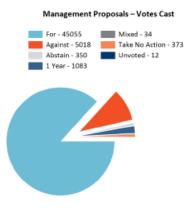

## **Proposal Statistics Report**

|                | Mgmt Proposals | SHP Proposals | <b>Total Proposals</b> |
|----------------|----------------|---------------|------------------------|
| For            | 45055          | 325           | 45380                  |
| Against        | 5018           | 435           | 5453                   |
| Abstain        | 350            | 10            | 360                    |
| 1 Year         | 1083           | 0             | 1083                   |
| 2 Years        | 0              | 0             | 0                      |
| 3 Years        | 0              | 0             | 0                      |
| Mixed          | 34             | 0             | 34                     |
| Take No Action | 373            | 6             | 379                    |
| Unvoted        | 12             | 5             | 17                     |
| Totals         | 51925          | 781           | 52706                  |