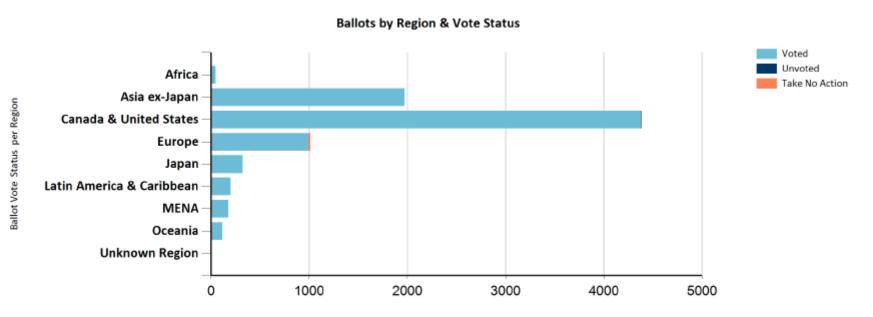

rtionally between IMD and SRP
  based on the number of ballots voted.
- Ballots for IMD and SRP are voted according to Glass Lewis's standard proxy voting guidelines, which the Board adopted for SRP in 2017.
- With the new Glass Lewis contract in September 2022, IMD and SRP began
  participating in BlackRock's Voting Choice program, which allows IMD and SRP to
  vote the proxies associated with their shares of BlackRock's collective investment
  trusts (CITs). The addition of CITs greatly increased the number of ballots voted.
- In the 12 months beginning June 1, 2022, SRP voted on a total of 52,706 proposals.
   In comparison, during the same 12-month period beginning June 1, 2021, SRP voted on 6,669 proposals.



## **Meeting Statistics Report**







## **Ballot Statistics Report**









## **Proposal Statistics Report**

|                | Mgmt Proposals | SHP Proposals | <b>Total Proposals</b> |
|----------------|----------------|---------------|------------------------|
| For            | 45055          | 325           | 45380                  |
| Against        | 5018           | 435           | 5453                   |
| Abstain        | 350            | 10            | 360                    |
| 1 Year         | 1083           | 0             | 1083                   |
| 2 Years        | 0              | 0             | 0                      |
| 3 Years        | 0              | 0             | 0                      |
| Mixed          | 34             | 0             | 34                     |
| Take No Action | 373            | 6             | 379