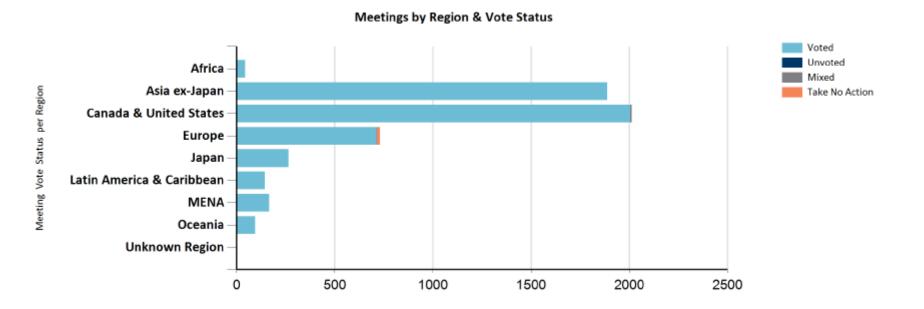

ges a fixed fee, which is divided proportionally between IMD and SRP
  based on the number of ballots voted.
- Ballots for IMD and SRP are voted according to Glass Lewis's standard proxy voting guidelines, which the Board adopted for SRP in 2017.
- With the new Glass Lewis contract in September 2022, IMD and SRP began
  participating in BlackRock's Voting Choice program, which allows IMD and SRP to
  vote the proxies associated with their shares of BlackRock's collective investment
  trusts (CITs). The addition of CITs greatly increased the number of ballots voted.
- In the 12 months beginning June 1, 2022, SRP voted on a total of 52,706 proposals.
   In comparison, during the same 12-month period beginning June 1, 2021, SRP voted on 6,669 proposals.



## **Meeting Statistics Report**







## **Ballot Statistics Report**









## **Proposal Statistics Report**

|                | Mgmt Proposals | SHP Proposals | <b>Total Proposals</b> |
|----------------|----------------|---------------|------------------------|
| For            | 45055          | 325           | 45380                  |
| Against        | 5018           | 435           | 5453                   |
| Abstain        | 350            | 10            | 360                    |
| 1 Year         | 1083           | 0             | 1083                   |
| 2 Years        | 0              | 0             | 0                      |
| 3 Years        | 0              | 0             | 0                      |
| Mixed          | 34             | 0             | 34                     |
| Take No Action | 373