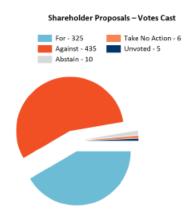

## **Proposal Statistics Report**

|                | Mgmt Proposals | SHP Proposals | <b>Total Proposals</b> |
|----------------|----------------|---------------|------------------------|
| For            | 45055          | 325           | 45380                  |
| Against        | 5018           | 435           | 5453                   |
| Abstain        | 350            | 10            | 360                    |
| 1 Year         | 1083           | 0             | 1083                   |
| 2 Years        | 0              | 0             | 0                      |
| 3 Years        | 0              | 0             | 0                      |
| Mixed          | 34             | 0             | 34                     |
| Take No Action | 373            | 6             | 379                    |
| Unvoted        | 12             | 5             | 17                     |
| Totals         | 51925          | 781           | 52706                  |