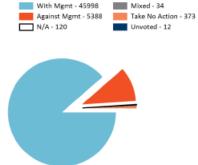

|                    | Mgmt<br>Proposals | SHP Proposals | Total Proposals |
|--------------------|-------------------|---------------|-----------------|
| With Management    | 45998             | 424           | 46422           |
| Against Management | 5388              | 324           | 5712            |
| N/A                | 120               | 22            | 142             |
| Mixed              | 34                | 0             | 34              |
| Take No Action     | 373               | 6             | 379             |
| Unvoted            | 12                | 5             | 17              |
| Totals             | 51925             | 781           | 52706           |

Management Proposals – Votes versus Management