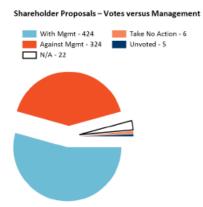

|                    | Mgmt<br>Proposals | SHP Proposals | Total Proposals |
|--------------------|-------------------|---------------|-----------------|
| With Management    | 45998             | 424           | 46422           |
| Against Management | 5388              | 324           | 5712            |
| N/A                | 120               | 22            | 142             |
| Mixed              | 34                | 0             | 34              |
| Take No Action     | 373               | 6             | 379             |
| Unvoted            | 12                | 5             | 17              |
| Totals             | 51925             | 781           | 52706           |